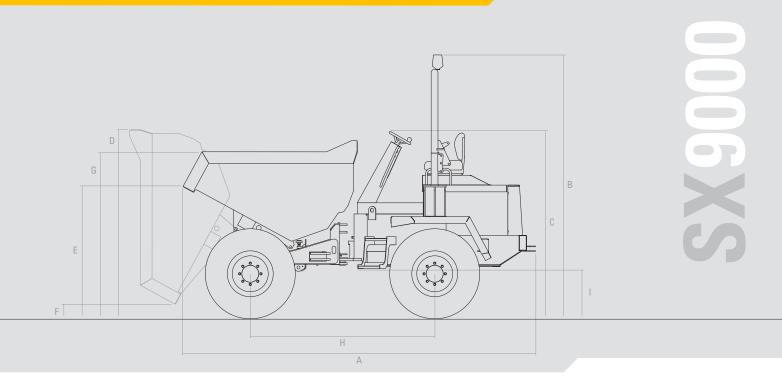

## **SX9000: NINE TONNE FORWARD TIPPING DUMPER**

| Capacities:                                    |      | Engine type:                                                 |                       |        |
|------------------------------------------------|------|--------------------------------------------------------------|-----------------------|--------|
| Payload capacity – tonnes                      | 9    | lveco N45MSSX00 74kW @ 2300                                  | Orpm                  | 4485cc |
| Liquid capacity — Itr                          | 2052 |                                                              |                       |        |
| Struck capacity – Itr                          | 3287 | Transmission:                                                |                       |        |
| Heaped capacity – ltr                          | 4320 | Powershuttle transmission, 4 speeds forward and reverse      |                       |        |
|                                                |      | with torque converter. Heavy duty drive train.               |                       |        |
| Dimensions:                                    |      |                                                              |                       |        |
| A = overall length - mm                        | 4250 | Axles and brakes:                                            |                       |        |
| B = overall height - ROPS up - mm              | 3170 | Heavy duty double reduction axles with totally enclosed oil  |                       |        |
| C = overall height - ROPS down - mm            | 2140 | immersed disc brake. Transmission parking brake (front only) |                       |        |
| D = overall height - skip tipped - mm          | 3633 |                                                              |                       |        |
| E = prow height - mm                           | 1685 | Wheels and tyres:                                            |                       |        |
| F = tipped prow height - mm                    | 956  | 18.0 - 19.5                                                  |                       | 16 ply |
| G = side loading height - mm                   | 1960 |                                                              |                       |        |
| H = wheel base - mm                            | 2400 | Tank capacities:                                             |                       |        |
| I = ground clearance - mm                      | 430  | 68 ltr fuel tank                                             | 40 ltr hydraulic tank |        |
| Overall width – mm                             | 2495 |                                                              |                       |        |
| Width over tyres – mm                          | 2310 | Road speed mph/kph:                                          |                       |        |
| Outer turning circle – metres                  | 12.4 | 1st gear:                                                    | 3.0                   | 4.8    |
|                                                |      | 2nd gear:                                                    | 4.9                   | 7.8    |
| Weight:                                        |      | 3rd gear:                                                    | 9.2                   | 14.7   |
| Unladen weight – kg (with ROPS and full tanks) | 4473 | 4th gear:                                                    | 16.7                  | 26.8   |